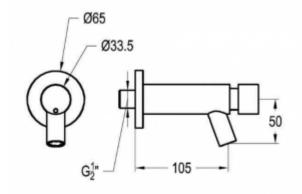

| Connector               | 1/2 "                                   |
|-------------------------|-----------------------------------------|
| Mixer                   | None                                    |
| Design                  | The body is made of chrome-plated brass |
| Water time flow         | 15 seconds with water pressure 3 bar    |
| Water pressure          | Min 1 bar - Max 5 bar                   |
| Water pressure reductor | up to 5 l/min                           |
| Water temperature       | 5-65° C                                 |

The time tap, adapted for wall mounting with a button, is a product designed for public spaces, such as shopping centers, spas, hospitals, swimming pools and others. The faucet body is made of brass and finished with a chrome layer. In the upper part of the chrome body there is a button that starts the water flow. Moreover, the 9003D faucet has one 1/2 "connection for cold or mixed water. In the case of a faucet with one connection, it is recommended to connect the faucet to an installation equipped with a central mixer.