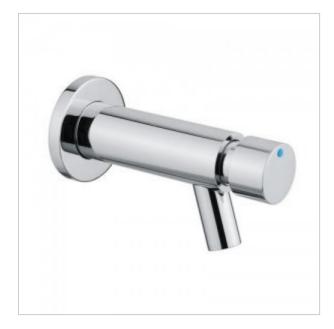

The time tap, adapted for wall mounting with a button, is a product designed for public spaces, such as shopping centers, spas, hospitals, swimming pools and others. The faucet body is made of brass and finished with a chrome layer. In the upper part of the chrome body there is a button that starts the water flow. Moreover, the 9003D faucet has one 1/2 "connection for cold or mixed water. In the case of a faucet with one connection, it is recommended to connect the faucet to an installation equipped with a central mixer.

## Time battery 9003D

- The body is made of chrome-plated brass
- High resistance to vandalism
- Exceptional durability and reliability
- The product is entirely made in the European Union
- Simple operation
- Easy to assemble
- Certificate of the Polish Institute of Hygiene
- CE declaration of conformity
- National Declaration of Performance