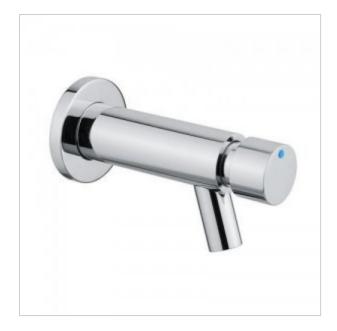

The time battery, adapted for wall mounting with a button, is a product designed for public spaces, such as shopping centers, spas, hospitals, swimming pools and others. The body of the faucet has been extended to 185 mm and, what is important, it was made of brass covered with a chrome layer. In the front part of the chrome body there is a button that starts the water flow. Moreover, the 9003DD faucet has one 1/2 "connection for cold or mixed water. In the case of a faucet with one connection, it is recommended to connect the faucet to an installation equipped with a central mixer.