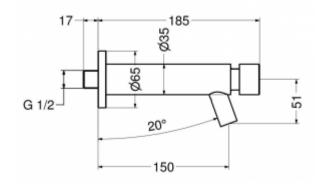

## **Time battery 9003DD**• The body is made of chrome-plated brass

- · Exceptional durability and reliability
- The product is entirely made in the European Union
- Simple operation
- Easy assembly
- Push-button control
- Self-closing time 15 secs at 3 bars (not adjustable)
- Flow limiter 5 l/min
- Body elongated up to 185 mm

| Connector               | 1/2 "                                               |
|-------------------------|-----------------------------------------------------|
| Mixer                   | None                                                |
| Design                  | The body is made of chrome-plated brass             |
| Water time flow         | 15 seconds $\pm$ 1 second with water pressure 3 bar |
| Water pressure          | Min 1 bar - Max 6 bar                               |
| Water pressure reductor | up to 5 l/min                                       |
| Water temperature       | 5-65° C                                             |

The time battery, adapted for wall mounting with a button, is a product designed for public spaces, such as shopping centers, spas, hospitals, swimming pools and others. The body of the faucet has been extended to 185 mm and, what is important, it was made of brass covered with a chrome layer. In the front part of the chrome body there is a button that starts the water flow. Moreover, the 9003DD faucet has one 1/2 "connection for cold or mixed water. In the case of a faucet with one connection, it is recommended to connect the faucet to an installation equipped with a central mixer.