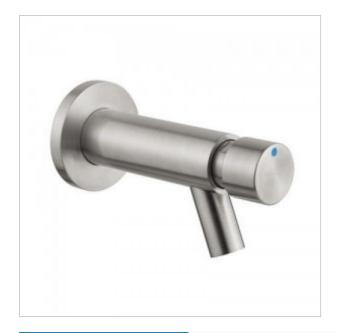

## Time battery 9003DINOX • The body is made of AISI 316 stainless steel

- High resistance to vandalism
- Exceptional durability and reliability
- The product is entirely made in the European Union
- Simple operation
- Easy to assemble
- Certificate of the Polish Institute of Hygiene
- CE declaration of conformity
- National Declaration of Performance

The time battery, adapted for wall mounting with a button, is a product designed for public spaces, such as shopping centers, spas, hospitals, swimming pools and others. The body of the faucet is made of AISI 316 stainless steel, it has a matte finish, moreover, in the upper part of the body there is a button to start the water flow. The 9003DINOX faucet has one 1/2 "connection for cold or mixed water. In the case of a faucet with one connection, it is recommended to connect the faucet to an installation equipped with a central mixer.