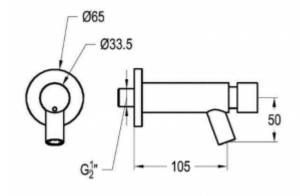

| Connector               | 1/2 "                                        |
|-------------------------|----------------------------------------------|
| Mixer                   | None                                         |
| Design                  | The body is made of AISI 316 stainless steel |
| Water time flow         | 15 seconds with water pressure 3 bar         |
| Water pressure          | Min 1 bar - Max 5 bar                        |
| Water pressure reductor | up to 5 l/min                                |
| Water temperature       | 5-65° C                                      |

The time battery, adapted for wall mounting with a button, is a product designed for public spaces, such as shopping centers, spas, hospitals, swimming pools and others. The body of the faucet is made of AISI 316 stainless steel, it has a matte finish, moreover, in the upper part of the body there is a button to start the water flow. The 9003DINOX faucet has one 1/2 "connection for cold or mixed water. In the case of a faucet with one connection, it is recommended to connect the faucet to an installation equipped with a central mixer.