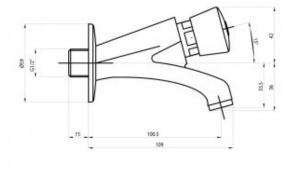

Wall-mounted washbasin timer with one G1 / 2 connection for cold or premixed water. The body of the faucet is made of solid brass covered with a layer of chrome. The built-in spout is equipped with a standard strainer to regulate the water stream.

Standard water flow time is approx. 10 seconds ± 3 seconds (at 3 bar water pressure). The amount of water consumed by the flow of water is up to 6 l / m. The minimum connection pressure is 0.5 bar, the maximum is 6 bar, the recommended connection pressure should be 2-4 bar