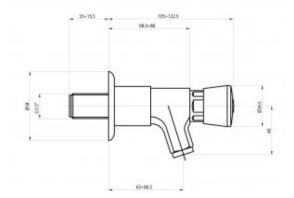

Wall-mounted washbasin timer with one G1 / 2 connection for cold or premixed water. The body of the faucet is made of solid brass covered with a layer of chrome. The built-in spout is equipped with a standard strainer to regulate the water stream.

Standard water flow time is approx. 10 seconds  $\pm$  3 seconds (at 3 bar water pressure). The amount of water consumed by the flow of water is up to 6 l / m. The minimum connection pressure is 0.5 bar, the maximum is 6 bar, the recommended connection pressure should be 2-4 bar