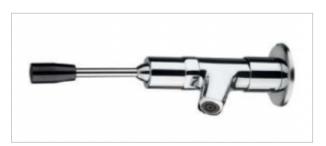

## Time battery 9003PL

- The body is made of chrome-plated brass
- High resistance to vandalism due to the highest quality materials
- Exceptional durability and reliability
- The product is entirely made in the European Union
- Simple operation
- Easy assembly
- 15 years manufacturer&HASH39;s warranty excluding
- consumable parts

1/28.445430.

• PZH certificate, CE declaration

| 172&HASH39                                |
|-------------------------------------------|
| Timed, self-closing                       |
| Chrome-plated brass                       |
| Adjustable from 8 - 12 seconds ± 1 second |
| Min 0.5 bar - Max 6 bar                   |
| up to 20 l / min.                         |
| 5-70° C                                   |
| Yes                                       |
| 15 years                                  |