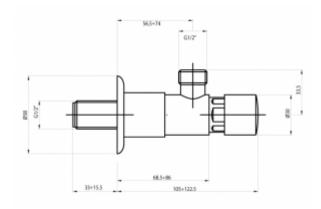

| Option                  | No mixer                               |
|-------------------------|----------------------------------------|
| Connector               | G1/2                                   |
| Mixer                   | None                                   |
| Design                  | Vandal-resistant - chrome plated brass |
| Water time flow         | Adjustable from 15-25 seconds          |
| Start                   | By means of the button                 |
| Water pressure reductor | up to 6l / min.                        |
| Spout                   | Lack                                   |
| Contains                | Battery, mounting kit, masking rosette |

Shower self-closing tap with one water connection G1/2 for cold or mixed water. The single flow of water is 15-25 seconds with a water pressure of 3 bar. The amount of water that is used for a single outflow is about 6 l / m. In addition, the water connection pressure can be 0.5 - 6 bar, the recommended connection pressure should be 2-4 bar.