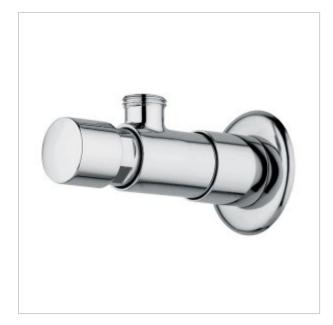

## Time battery 9004A

- The body is made of chrome-plated brass
- Water flow time adjustment
- Water pressure reduction
- High resistance to vandalism due to the highest quality materials
- Exceptional durability and reliability
- Italian product
- Simple operation
- Easy assembly
- PZH certificate, CE declaration

Shower self-closing tap with one water connection G1/2 for cold or mixed water. The single flow of water is 15-25 seconds with a water pressure of 3 bar. The amount of water that is used for a single outflow is about 6 l / m. In addition, the water connection pressure can be 0.5 - 6 bar, the recommended connection pressure should be 2-4 bar.