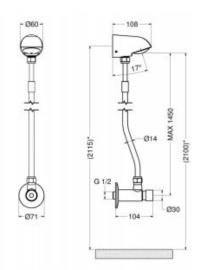

| Connector               | 1/2"                                      |
|-------------------------|-------------------------------------------|
| Design                  | Chrome-plated brass                       |
| Water time flow         | Standard from 30 to 50 seconds ± 1 second |
| Start                   | By means of the button                    |
| Water pressure reductor | up to 8l / min.                           |
| Spout                   | Fixed wall mounted                        |

Self-closing shower set with a fixed spout mounted to the wall. The supply pipe has a diameter of 14 mm and, what is important, the mounting is fitted to wall mounting. The shower set has one 1/2 &HASH39; connection for cold or mixed water, with a standard water flow time of about 30-50 seconds ± 1 second. The flow system is enriched with a safety device that automatically shuts off the water flow after 15 seconds (at a pressure of 3 bar).