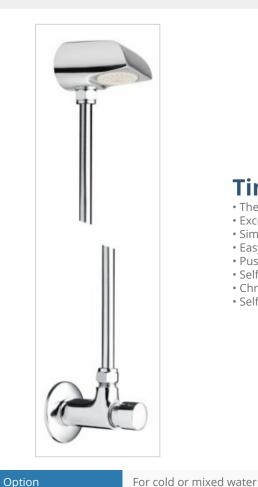

## Time battery 9004F

- The body is made of chrome-plated brass
- Exceptional durability and reliability
- Simple operation
- Easy assembly
- Push-button control
- Self-closing time 15 secs at 3 bars (not adjustable)
- Chromed connection tube Ø 14 mm
- Self-closing time 15 secs at 3 bars (not adjustable)

Self-closing shower set with a fixed spout mounted to the wall. The supply pipe has a diameter of 14 mm and, what is important, the mounting is fitted to wall mounting. The shower set has one 1/2 &HASH39; connection for cold or mixed water, with a standard water flow time of about 30-50 seconds ± 1 second. The flow system is enriched with a safety device that automatically shuts off the water flow after 15 seconds (at a pressure of 3 bar).