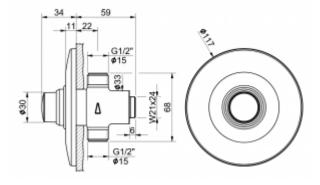

| Option                  | For mixed water                               |
|-------------------------|-----------------------------------------------|
| Connector               | G1/2                                          |
| Design                  | Stainless steel AISI 316L                     |
| Water time flow         | Adjustable from 15 to 25 seconds              |
| Start                   | By means of the button                        |
| Water pressure reductor | up to 6l / min.                               |
| Water temperature       | 5-65°C                                        |
| Water pressure          | Min 0,5 bar - Max 6 bar (Recommended 2-4 bar) |
| Contains                | Battery, mounting kit                         |

Shower tap for concealed installation. The tap has one G1 / 2 connection for cold or mixed water. The body of the faucet is made of stainless steel AISI 316L. A single outflow of water in the 9005 shower tap takes about 15 - 25 seconds.

The amount of water consumed at the outlet is approx. 6 l / m, at a water connection pressure of 3 bar. The connection pressure can be from 0.5 to 6 bar, however the recommended connection pressure should be from 2 to 4 bar.