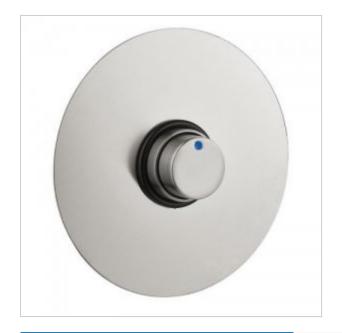

## Time battery 9005INOX

- The body is made of stainless steel AISI 316L
- Water flow time adjustment
- Water pressure reduction in the form of a cup and water flow reducer
- High resistance to vandalism
- Exceptional durability and reliability
- The product is entirely made in the European Union
- Simple operation
- Easy to assemble
- Certificate of the Polish Institute of Hygiene
- CE declaration of conformity
- National Declaration of Performance

Shower tap for concealed installation. The tap has one G1 / 2 connection for cold or mixed water. The body of the faucet is made of stainless steel AISI 316L. A single outflow of water in the 9005 shower tap takes about 15 - 25 seconds.