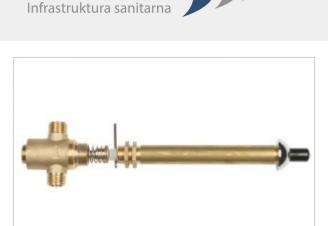

Shower tap for concealed installation. The tap has one G1 / 2 connection for cold or mixed water. The body of the faucet is made of brass. A single outflow of water in the 9005 shower tap takes about 15 - 25 seconds. The amount of water consumed at the outlet is approx. 6 l / m, at a water connection pressure of 3 bar. The connection pressure can be from 0.5 to 6 bar, however, the recommended connection pressure should be from 2 to 4 bar.

| Option                  | For mixed water                               |
|-------------------------|-----------------------------------------------|
| Connector               | G1/2                                          |
| Design                  | Chrome-plated brass                           |
| Water time flow         | Adjustable from 15 to 25 seconds              |
| Start                   | By means of the button                        |
| Water pressure reductor | up to 6l / min                                |
| Water temperature       | 5-65°C                                        |
| Water pressure          | Min 0,5 bar - Max 6 bar (Recommended 2-4 bar) |
| Contains                | Battery, mounting kit                         |