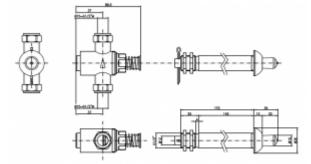

Shower tap for concealed installation. The tap has one G1 / 2 connection for cold or mixed water. The body of the faucet is made of brass. A single outflow of water in the 9005 shower tap takes about 15 - 25 seconds. The amount of water consumed at the outlet is approx. 6 l / m, at a water connection pressure of 3 bar. The connection pressure can be from 0.5 to 6 bar, however, the recommended connection pressure should be from 2 to 4 bar.

| Option                  | For mixed water                               |
|-------------------------|-----------------------------------------------|
| Connector               | G1/2                                          |
| Design                  | Chrome-plated brass                           |
| Water time flow         | Adjustable from 15 to 25 seconds              |
| Start                   | By means of the button                        |
| Water pressure reductor | up to 6l / min                                |
| Water temperature       | 5-65°C                                        |
| Water pressure          | Min 0,5 bar - Max 6 bar (Recommended 2-4 bar) |
| Contains                | Battery, mounting kit                         |