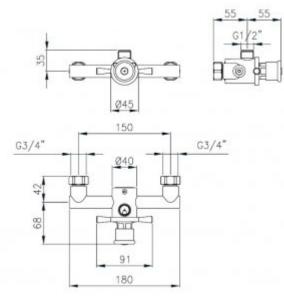

| ector             | 2 x 3/4 "                                 |
|-------------------|-------------------------------------------|
|                   | Timed, self-closing                       |
| ו                 | Chrome-plated brass                       |
| time flow         | Adjustable from 30-50 seconds ± 10 second |
| pressure          | Min 0.5 bar - Max 6 bar                   |
| pressure reductor | up to 20 l / min.                         |
| temperature       | 5-70° C                                   |
| mical             | Yes                                       |
| nty               | 15 years                                  |
|                   |                                           |

| Connector               | 4 |
|-------------------------|---|
| Mixer                   | - |
| Design                  | ( |
| Water time flow         | / |
| Water pressure          | ſ |
| Water pressure reductor |   |
| Water temperature       |   |
| Economical              |   |