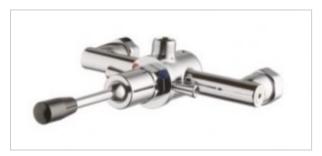

## Time battery 9006MIXL

- The body is made of chrome-plated brass
- Exceptional durability and reliability
- The product is entirely made in the European Union
- Simple operation
- Easy assembly
- 15 years manufacturer&HASH39;s warranty excluding
- consumable parts
- PZH certificate

Warrar

A self-closing mixer is a product that can be used in showers in fitness clubs, swimming pools, schools and other public places. The faucet is equipped with levers that facilitate operation, e.g. for the disabled or for children. In addition, the mixer has two 3/4 "connections for hot and cold water. The body is made of chromeplated brass and has a 15-year warranty.