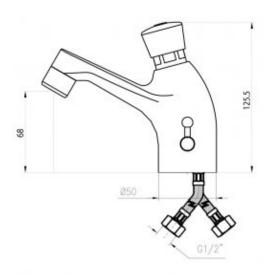

| Option                     | With mixer                                                                                                                 |
|----------------------------|----------------------------------------------------------------------------------------------------------------------------|
| Connector                  | 2 x 1/2"                                                                                                                   |
| Mixer                      | Manual                                                                                                                     |
| Design                     | Vandal resistant - chrome plated brass                                                                                     |
| Water time flow            | Adjustable from 10 seconds ± 3 second                                                                                      |
| Start                      | By means of the button                                                                                                     |
| Water pressure<br>reductor | up to 6l / min.                                                                                                            |
| Spout                      | Equipped with an aerator                                                                                                   |
| Contains                   | Battery, 2 hoses 1/2 ", 350 mm long, 2 1/2" fittings equipped with check valves and seals, mounting kit for the wash basin |

The 9007 battery has two G1 / 2 connections. A single flow of water takes about 10 seconds  $\pm$  3 seconds (at a water pressure of 3 bar). The amount of water used for a single outflow is approx. 6 l / m. However, the minimum connection pressure is 0.5 bar, the maximum is 6 bar, but it is worth adding that the recommended connection pressure should be 2-4 bar. The 9007 basin mixer has several elements that regulate the time and amount of water flow: