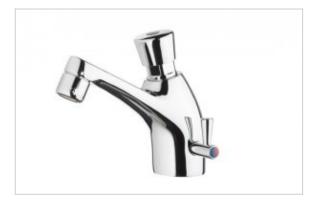

The washbasin timer with an integrated mixer and aerator a reliable product most often used in public spaces. The 9007 faucet is made of corrosion-resistant chrome-plated brass. In the side part of the body there is a mixer, regulated by a lever.

The 9007 battery has two G1 / 2 connections. A single flow of water takes about 10 seconds  $\pm$  3 seconds (at a water pressure of 3 bar). The amount of water used for a single outflow is approx. 6 l / m. However, the minimum connection pressure is 0.5 bar, the maximum is 6 bar, but it is worth adding that the recommended connection pressure should be 2-4 bar. The 9007 basin mixer has several elements that regulate the time and amount of water flow: