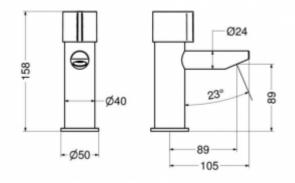

| Connector                | 2 x G1/2                                   |
|--------------------------|--------------------------------------------|
| Mixer                    | Yes                                        |
| Desgin                   | Chrome-plated brass                        |
| Water time flow          | 15 seconds ± 3 seconds with pressure 3 bar |
| Start                    | Button                                     |
| Water Temperature        | 5-65°C                                     |
| Water pressure reduction | up to 6l / min.                            |
| Operating pressure       | Min 1 bar - Max 5 bar                      |

A time button faucet made of chrome-plated brass is a device adapted to public spaces - including hotels, shopping malls, public toilets, and others. The 9008 faucets is equipped with two 1/2 &HASH39; connections for cold and hot water. In the upper part of the body, there is a built-in mixer, thanks to which the user can freely change the water temperature.

The water flow itself is possible thanks to the button, the water flow time is about 15 seconds ± 3 seconds (with a water pressure of 3 bar). It is worth adding here that the 9008 battery is a product that was entirely made in the European Union.