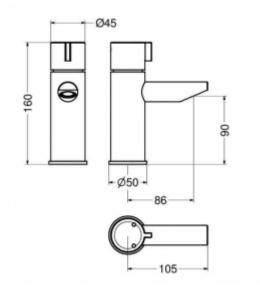

| Connector                | 2 x 1/2"                                    |
|--------------------------|---------------------------------------------|
| Mixer                    | Yes                                         |
| Desgin                   | Chrome-plated brass                         |
| Water time flow          | Adjustable from 8-15 seconds $\pm$ 5 second |
| Start                    | Button                                      |
| Water Temperature        | 5-60°C                                      |
| Water pressure reduction | up to 9l / min.                             |
| Operating pressure       | Min 1 bar - Max 5 bar                       |
|                          |                                             |

The 9008T faucet is equipped with two 1/2 "connections. Starting the water flow is possible thanks to the button, the flow time lasts from 8-15 seconds  $\pm$  5 seconds (depending on the settings entered). Moreover, the manufacturer has set the maximum water temperature to 38 ° C at the factory. adjustable.