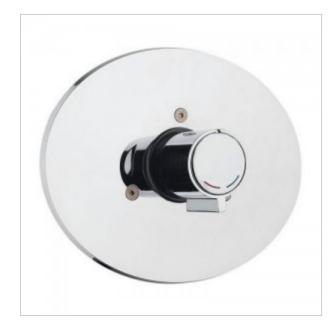

## Time battery 9010MIX

- Manual mixer with button adjustment
- Large plastic rosette
- The body is made of chrome-plated brass
- High resistance to vandalism due to the highest quality materials
- Exceptional durability and reliability
- The product is entirely made in the European Union
- Simple operation
- Easy assembly
- PZH certificate, CE declaration

The self-closing flush-mounted mixer with 3/8 &HASH39; connections for cold and hot water is a product that was made of chrome-plated brass and that is adapted for wall mounting for shower cabins. The self-closing cartridge is activated by a button located in the central part of the mixer. Mixer 9010MIX is available in two mounting variants:

- mixer only without mounting box ID 9010MIX
- mixer with an attached mounting box ID 9010MIX BOX