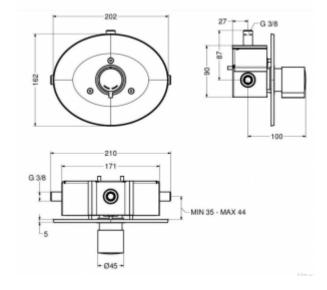

| Option                  | With mixer                                           |
|-------------------------|------------------------------------------------------|
| Connector               | 2x 1/2"                                              |
| Mixer                   | manual mixer in a button                             |
| Design                  | Vandal resistant - chrome plated brass               |
| Water time flow         | Standard ~ 15 seconds                                |
| Start                   | By means of the button                               |
| Water pressure reductor | up to 6l / min.                                      |
| Spout                   | Lack                                                 |
| Contains                | Battery, mounting kit, masking rosette, check valves |

The self-closing flush-mounted mixer with 3/8 &HASH39; connections for cold and hot water is a product that was made of chrome-plated brass and that is adapted for wall mounting for shower cabins. The self-closing cartridge is activated by a button located in the central part of the mixer. Mixer 9010MIX is available in two mounting variants: