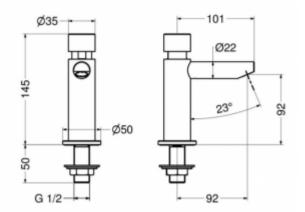

| Option                  | For mixed water                             |
|-------------------------|---------------------------------------------|
| Connector               | G1/2                                        |
| Mixer                   | 2xG1 / 2 under-basin - only with 9081/M     |
| Design                  | Chrome-plated brass                         |
| Water time flow         | Adjustable about 15 seconds                 |
| Start                   | By means of the button                      |
| Water pressure reductor | up to 5l/min.                               |
| Water temperature       | 5-65°C                                      |
| Water pressure          | Min 1 bar - Max 5 bar (Recommended 2-4 bar) |

The self-closing basin tap with a moving aerator. The body is made of chrome-plated brass. The tap has one G1 / 2 connection. A single outflow of water takes about 15 seconds (at a water pressure of 3 bar). The amount of water used is 5 l / m. The minimum connection pressure is 1 bar, the maximum is 5 bar. It is worth adding that the recommended connection pressure should be 2-4 bar.