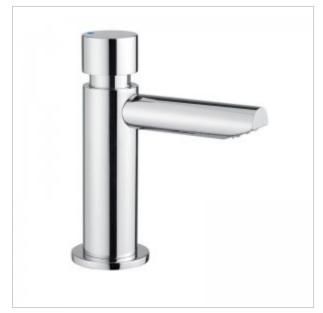

The self-closing basin tap with a moving aerator. The body is made of chrome-plated brass. The tap has one G1 / 2 connection. A single outflow of water takes about 15 seconds (at a water pressure of 3 bar). The amount of water used is 5 l / m. The minimum connection pressure is 1 bar, the maximum is 5 bar. It is worth adding that the recommended connection pressure should be 2-4 bar.