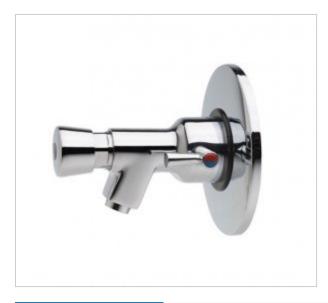

## **Time battery 9083**

- Manual mixer in the form of a lever located on the side of the battery.
- The body is made of chrome-plated brass
- Water flow time adjustment
- Water pressure reduction
- High resistance to vandalism due to the highest quality materials
- Exceptional durability and reliability
- The product is entirely made in the European Union
- Simple operation
- Easy assembly
- 15 years manufacturer&HASH39;s warranty excluding consumable parts
- PZH certificate, CE declaration

Washbasin timer with a manual mixer in the form of a lever located on the side of the faucet, which makes temperature regulation easy and more under control.