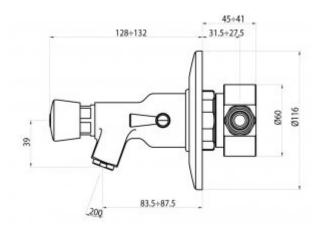

| Option                  | With mixer                                                |
|-------------------------|-----------------------------------------------------------|
| Connector               | 2x 1/2"                                                   |
| Mixer                   | Manual                                                    |
| Design                  | Vandal resistant - chrome plated brass                    |
| Water time flow         | adjustable from 8-12 seconds ± 1 sekunda second           |
| Start                   | By means of the button                                    |
| Water pressure reductor | up to 6l / min.                                           |
| Spout                   | Equipped with an aerator                                  |
| Contains                | Battery, mounting kit, non-return valves, masking rosette |