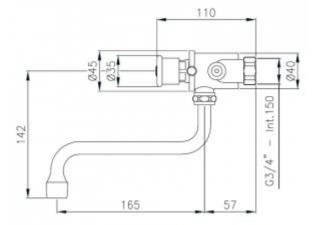

## Time battery 9092L

- Moving spout
- The body is made of chrome-plated brass
- High resistance to vandalism due to the highest quality materials
- Exceptional durability and reliability
- The product is entirely made in the European Union
- Simple operation
- Easy assembly
- 15 years warranty
- PZH certificate,

A self-closing tap with a mixer and a movable spout is a universal product that is perfect for public use. Thanks to the use of a movable spout, the 9092L mixer can be used with twocompartment sinks. Moreover, the mixer is equipped with levers that facilitate operation, e.g. for the disabled or for children. The fittings has two 3/4 "connections for hot and cold water. The body is made of chrome-plated brass and has a 15-year warranty.