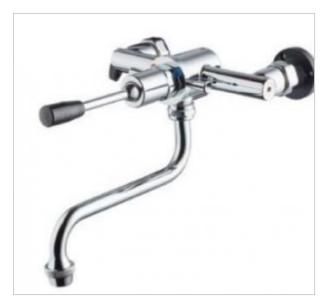

## Time battery 9092L

- Moving spout
- The body is made of chrome-plated brass
- High resistance to vandalism due to the highest quality materials
- Exceptional durability and reliability
- The product is entirely made in the European Union
- Simple operation
- Easy assembly
- 15 years warranty
- PZH certificate,

A self-closing tap with a mixer and a movable spout is a universal product that is perfect for public use. Thanks to the use of a movable spout, the 9092L mixer can be used with twocompartment sinks. Moreover, the mixer is equipped with levers that facilitate operation, e.g. for the disabled or for children. The fittings has two 3/4 "connections for hot and cold water. The body is made of chrome-plated brass and has a 15-year warranty.