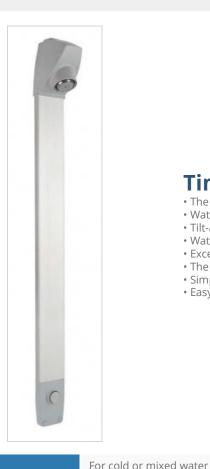

## Time battery 9190 • The body is made of aluminum and plastic ABS

- Water flow time adjustment
- Tilt-adjustable spout.
- Water pressure reduction
- Exceptional durability and reliability
- The product is entirely made in the European Union
- Simple operation
- Easy assembly

Self-closing shower panel with G1/2 connection for cold or mixed water. It is possible to connect the water supply from the top - at the head, or from the wall. The faucet head is made of brass, while the rest of the panel is made of durable plastic and aluminum.

A single water flow lasts approximately 25 seconds, with a water flow of 8 l/m (at a working pressure of 3 bar). The whole has a reducer of time and water flow. Moreover, the spout of the shower column is movable and has an anti-scale system.