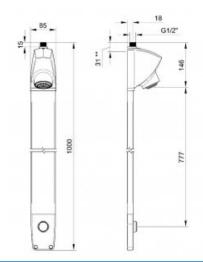

| option.              | . or cold of this cold that of  |
|----------------------|---------------------------------|
| Connector            | 1/2"                            |
| Structure            | Brass, aluminum and plastic ABS |
| Water time flow      | 25 seconds                      |
| Start                | By means of the button          |
| Recommended pressure | 2-4 [bar]                       |
| Water temperature    | 5-65 °C                         |
| Water pressure       | up to 8l/min                    |

Self-closing shower panel with G1/2 connection for cold or mixed water. It is possible to connect the water supply from the top - at the head, or from the wall. The faucet head is made of brass, while the rest of the panel is made of durable plastic and aluminum.

A single water flow lasts approximately 25 seconds, with a water flow of 8 l/m (at a working pressure of 3 bar). The whole has a reducer of time and water flow. Moreover, the spout of the shower column is movable and has an anti-scale system.