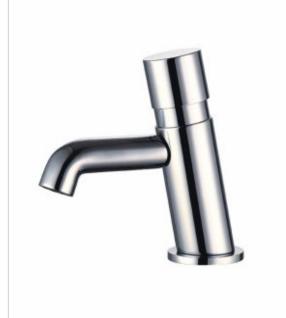

## **Time battery 9302**

- The body is made of chrome-plated brass
- High resistance to vandalism due to the highest quality materials
- Exceptional durability and reliability
- The product is entirely made in the European Union
- Simple operation
- Easy assembly
- PZH certificate, CE declaration

Thanks to its innovative appearance, it works perfectly in bathrooms of high standard rooms such as restaurants, banquet rooms and hotels.