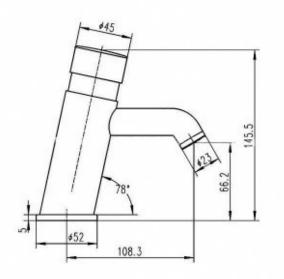

9020 washbasin mixer can be used

| Option                     | No mixer                                |
|----------------------------|-----------------------------------------|
| Connector                  | 1/2"                                    |
| Mixer                      | None                                    |
| Design                     | Vandal resistant - chrome plated brass  |
| Water time flow            | Standard ~ 15 seconds                   |
| Start                      | By means of the button                  |
| Water pressure<br>reductor | up to 6l / min.                         |
| Spout                      | Equipped with vandal resistant aerator  |
| Contains                   | Battery, mounting kit for the washbasin |