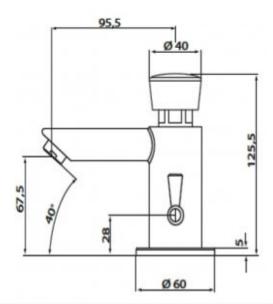

| Connector               | 2 x 1/2"                                                                                            |
|-------------------------|-----------------------------------------------------------------------------------------------------|
| Mixer                   | Manual                                                                                              |
| Supplied                | Hot and cold water                                                                                  |
| Design                  | Vandal resistant - chrome plated brass                                                              |
| Water time flow         | Standard from 8-12 seconds ± 1 sekunda second                                                       |
| Start                   | By means of the button                                                                              |
| Water pressure reductor | up to 6l / min.                                                                                     |
| Spout                   | With an aerator                                                                                     |
| Contains                | Battery, 2 hoses 1/2 ", 350 mm long, 2 1/2" fittings equipped with check valves and seals, mounting |