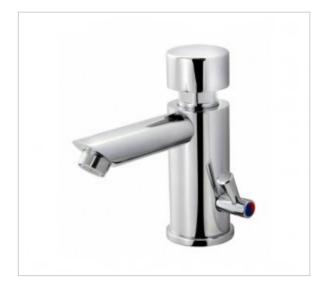

With mixer

kit for the wash basin.

Option

## Time battery with mixer 9087

- Hand mixer in the form of a lever located on the side of the battery.
- The body is made of chrome-plated brass
- Water flow time adjustment
- Water pressure reducer
- High resistance to vandalism due to the use of a unique design
- Exceptional durability and reliability
- The product is entirely made in the European Union
- Simple operation
- Easy assembly
- PZH certificate, CE declaration

Washbasin timer with a manual mixer in the form of a lever located on the side of the faucet. Thanks to this, the user can adjust the temperature of the water supplied. The modern design of the faucet gives the bathroom class and elegance.