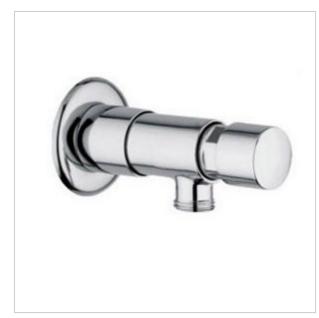

Urinal time valve for cold water. Used for wall mounting. Equipped with a water flow pressure regulator reducing water consumption to 6l / minute