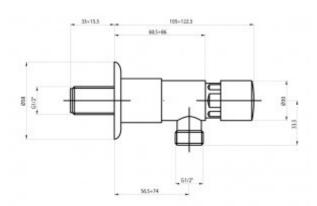

| Option                  | For cold water                          |
|-------------------------|-----------------------------------------|
| Connector               | 1/2"                                    |
| Mixer                   | None                                    |
| Design                  | Vandal resistant - chrome plated brass  |
| Water time flow         | Standard from 4 to 6 seconds ± 1 second |
| Start                   | By means of the button                  |
| Water pressure reductor | up to 6l / min.                         |
|                         |                                         |
| Contains                | : Valve, mounting kit, masking rosette  |