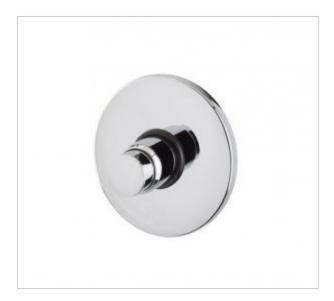

## time valve 9005P

- The body with the masking rosette made of chrome-plated brass
- Water pressure reduction
- High resistance to vandalism due to the highest quality materials
- Exceptional durability and reliability
- Italian product
- Simple operation
- Easy assembly
- 15 years manufacturer&HASH39;s warranty excluding
- consumable parts
- PZH certificate, CE declaration

Flush-mounted urinal time valve. Designed for flush mounting, making it fully resistant to vandalism. Used for flush-mounted urinals.