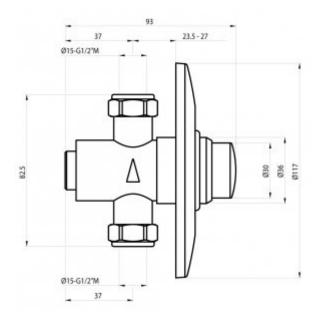

\* the manufacturer recommends using the assembly box with the symbol 9905

| Option                  | For cold water                            |
|-------------------------|-------------------------------------------|
| Connector               | G1/2                                      |
| Mixer                   | None                                      |
| Design                  | Vandal resistant - chrome plated brass    |
| Water time flow         | Standard from 4 to 6 seconds $\pm$ second |
| Start                   | By means of the button                    |
| Water pressure reductor | up to 6l / min.                           |
| Contains                | Valve, mounting kit, masking rosette      |