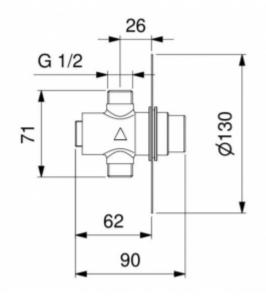

| Option                  | For cold water                         |
|-------------------------|----------------------------------------|
| Connector               | 1/2"                                   |
| Mixer                   | None                                   |
| Design                  | Vandal resistant - chrome plated brass |
| Water time flow         | Standard from 4 to 6 seconds ± second  |
| Start                   | By means of the button                 |
| Water pressure reductor | up to 6l / min.                        |
| Contains                | Valve, mounting kit, masking rosette   |

Flush-mounted urinal time valve. Designed for flush mounting, making it fully resistant to vandalism. Used for flush-mounted urinals.