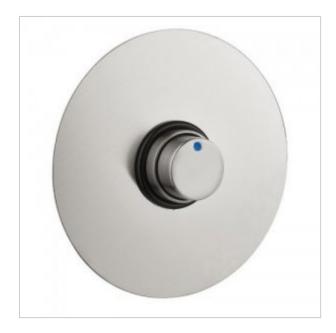

## time valve 9005PINOX

- The body with the masking rosette made of chrome-plated brass
- Water pressure reduction
- High resistance to vandalism due to the highest quality materials
- Exceptional durability and reliability
- Italian product
- Simple operation
- Easy assembly
- 15 years manufacturer&HASH39;s warranty excluding consumable parts
- PZH certificate, CE declaration
- \* the manufacturer recommends using the assembly box with the symbol 9905

Flush-mounted urinal time valve. Designed for flush mounting, making it fully resistant to vandalism. Used for flush-mounted urinals.