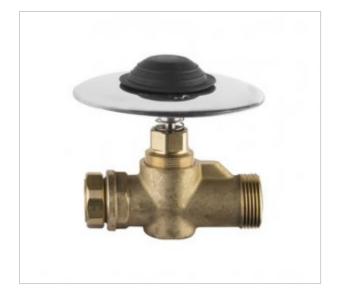

## Time valve 9454

- Impact system
- Button equipped with a thick rubber cover
- The body is made of chrome-plated brass
- High resistance to vandalism due to the highest quality materials
- Exceptional durability and reliability
- Italian product
- Simple operation
- Easy assembly
- PZH certificate, CE declaration

WC timer, floor. Intended for toilet bowls with concealed supply or other toilet intakes. Thanks to the floor installation, the flushing machine is ideal for people with disabilities. The button located on the floor has a cover made of thick rubber, thanks to which it is protected against dirt and vandalism.

Equipped with an anti-impact system eliminating "hydraulic shock" when closing the valve. Hydraulic shock - a sudden increase in pressure associated with a rapid stop in the flow of liquid, for example by suddenly closing the valve.