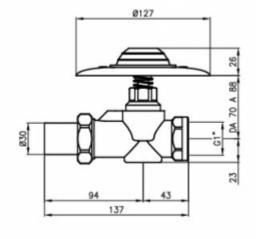

| Option                  | For mixed or cold water                       |
|-------------------------|-----------------------------------------------|
| Connector               | G1                                            |
| Design                  | Brass                                         |
| Water time flow         | Adjustable from 4-6 seconds                   |
| Start                   | By means of the button                        |
| Water pressure reductor | up to 6l / min                                |
| Water temperature       | 5-65°C                                        |
| Water pressure          | Min 0,5 bar - Max 6 bar (Recommended 2-4 bar) |