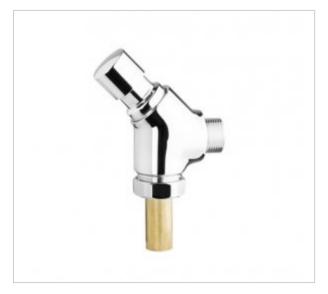

## Time valve 9457

- Impact system
- The body is made of chrome-plated brass
- High resistance to vandalism due to the highest quality materials
- Exceptional durability and reliability
- Italian product
- Simple operation
- Easy assembly
- PZH certificate, CE declaration

Surface-mounted toilet timer. Designed for toilet bowls with surface-mounted supply. The button located at an angle of 45 ° significantly facilitates the use of the flushing valve. Equipped with anti-impact system eliminating "hydraulic shock" when closing the valve.