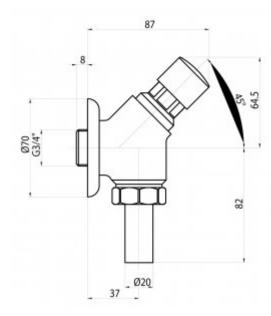

| Option                  | For cold water                         |
|-------------------------|----------------------------------------|
| Connector               | G3/4                                   |
| Mixer                   | None                                   |
| Design                  | Vandal resistant - chrome plated brass |
| Water time flow         | Standard from 4 -6 seconds             |
| Start                   | By means of the button                 |
| Water pressure reductor | up to 6l / min.                        |
| Contains                | Valve, mounting kit, masking rosette   |

Surface-mounted toilet timer. Designed for toilet bowls with surface-mounted supply. The button located at an angle of 45 ° significantly facilitates the use of the flushing valve. Equipped with anti-impact system eliminating "hydraulic shock" when closing the valve.