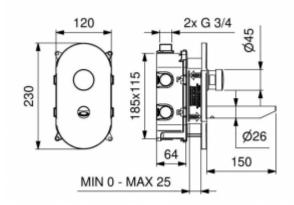

| Option                  | None                                   |
|-------------------------|----------------------------------------|
| Connector               | 3/4"                                   |
| Design                  | Vandal resistant - chrome-plated brass |
| Water time flow         | Adjustable from 15 seconds ± 3 second  |
| Start                   | By means of the button                 |
| Water pressure reductor | up to 6l/min.                          |
| Spout                   | Equipped with an aerator               |

The 8351 tap is made of corrosion-resistant brass covered with a chrome layer. The 8351 faucet has one G3/4 connection. A single water outflow, with the standard setting of the faucet, is about 15 seconds  $\pm$  3 seconds. The connection pressure can range from 0.5 bar - 6 bar, however, the recommended pressure is 2-4 bar. The 8351 tap uses anti-scaling parts with a built-in anti-calc system.