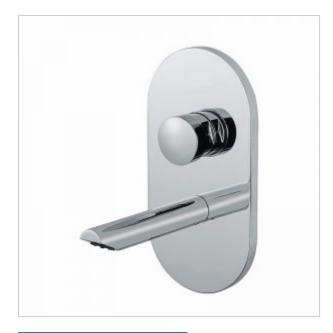

## **Time washbasin 8351**

- Exceptional durability and reliability
- The product is made in the European Union
- Simple operation
- · Easy to assemble
- Vandal-resistant finish
- Water pressure adjustment

The 8351 tap is made of corrosion-resistant brass covered with a chrome layer. The 8351 faucet has one G3/4 connection. A single water outflow, with the standard setting of the faucet, is about 15 seconds  $\pm$  3 seconds. The connection pressure can range from 0.5 bar - 6 bar, however, the recommended pressure is 2-4 bar. The 8351 tap uses anti-scaling parts with a built-in anti-calc system.