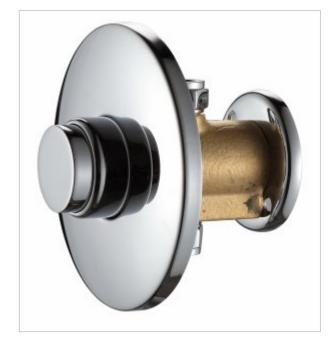

## Timed basin faucet TEMPOR 9105

- Body made of chrome-plated brass
- High resistance to vandalism due to the highest quality materials
- Exceptional durability and reliability
- Simple operation
- Easy to assemble
- One-year manufacturer&HASH39;s warranty
- Attestation

| Action                 | Timed                   |
|------------------------|-------------------------|
| Туре                   | Concealed shower        |
| Option                 | For cold or mixed water |
| Mixer                  | No                      |
| Material               | Chrome-plated brass     |
| Terminal               | 1/2&HASH39&HASH39       |
| Working pressure       | 0,5 - 6 Mpa             |
| Connection temperature | 0 - 70 🛛                |

Shower timer. Thanks to its innovative appearance, it is perfect for bathrooms of high-standard rooms such as restaurants, banquet halls and hotels.