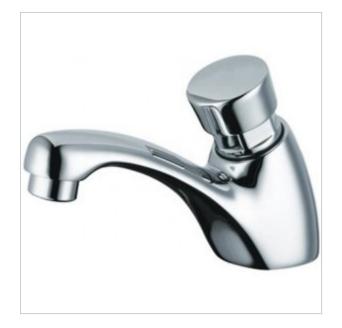

## Timed basin faucet TEMPOR on mixed water 9101

- The body is made of chrome-plated brass
- Three variants: 9101 universal, 9101/ M with a concealed mixer, 9101S with a SOFT-PRESS head
- High resistance to vandalism
- Classic pattern
- Exceptional durability and reliability
- Simple operation
- Easy to assemble
- Certificate of the Polish Institute of Hygiene
- CE declaration of conformity
- National Declaration of Performance

Washbasin time tap with one G1/2 connection, for cold or mixed water. The faucet body is made of brass covered with a chrome layer. There is an aerator in the spout. A single flow of water during start-up lasts 7 seconds +/- 3 seconds. The working water pressure is from 1 to 6 bar. The water temperature range can be  $0 - 50 \square$ . The offered 9101 battery is available in three variants: