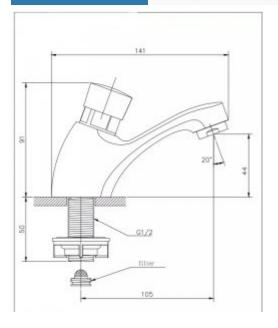

| Option            | For cold or mixed water                         |
|-------------------|-------------------------------------------------|
| Connector         | G1/2                                            |
| Mixer             | Underbasin mixer - only with 9101/ M            |
| Design            | Chrome-plated brass                             |
| Water time flow   | Adjustable 7 seconds ± 3 second                 |
| Start             | By means of the button                          |
| Water temperature | 0-50°C                                          |
| Water pressure    | Min 1 bar - Max 6 bar                           |
| Contains          | Battery, mounting kit for the washbasin, filter |

Washbasin time tap with one G1/2 connection, for cold or mixed water. The faucet body is made of brass covered with a chrome layer. There is an aerator in the spout. A single flow of water during start-up lasts 7 seconds +/- 3 seconds. The working water pressure is from 1 to 6 bar. The water temperature range can be  $0 - 50 \square$ . The offered 9101 battery is available in three variants: