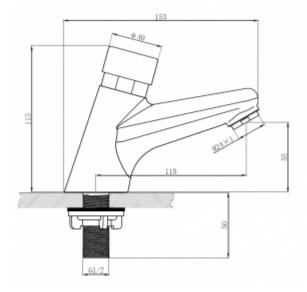

| Option            | For cold or mixed water                         |
|-------------------|-------------------------------------------------|
| Connector         | G1/2                                            |
| Mixer             | Underbasin mixer - only with 9102S/M            |
| Design            | Chrome-plated brass                             |
| Water time flow   | Adjustable 7 seconds ± 3 second                 |
| Start             | By means of the button                          |
| Water temperature | 0-50°C                                          |
| Water pressure    | Min 1 bar - Max 6 bar                           |
| Contains          | Battery, mounting kit for the washbasin, filter |

Washbasin time tap with one G1/2 connection, for cold or mixed water. The faucet body is made of brass covered with a chrome layer. There is an aerator in the spout. A single flow of water during start-up lasts 7 seconds +/- 3 seconds. The working water pressure is from 1 to 6 bar. The water temperature range can be  $0 - 50 \square$ . The offered 9102S tap is available in two variants: