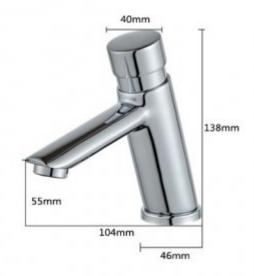

| Option            | For cold or mixed water                         |
|-------------------|-------------------------------------------------|
| Connector         | G1/2                                            |
| Design            | Chrome-plated brass                             |
| Water time flow   | Adjustable 7 seconds ± 3 second                 |
| Start             | By means of the button                          |
| Water temperature | 0-50°C                                          |
| Water pressure    | Min 1 bar - Max 6 bar                           |
| Contains          | Battery, mounting kit for the washbasin, filter |