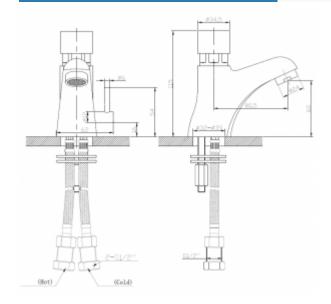

| Option            | For cold and hot water                  |
|-------------------|-----------------------------------------|
| Connector         | 2x G1/2                                 |
| Mixer             | Built-in, operated by lever             |
| Design            | Chrome-plated brass                     |
| Water time flow   | Adjustable 7 seconds ± 3 second         |
| Start             | By means of the button                  |
| Water temperature | 0-65°C                                  |
| Water pressure    | Min 1 bar - Max 6 bar                   |
| Contains          | Battery, mounting kit for the washbasin |

The washbasin tap with a build-in water mixer is with two flexible connections G1 / 2. The faucet body is made of corrosion-resistant chrome-plated brass. A single flow of water during start-up lasts 7 seconds +/- 3 seconds. The working water pressure can be from 1 to 6 bar. The water temperature range is 0 - 50  $\square$ . The tap has a built-in aerator. In addition, check valves and strainers are included in the set.

The offered 9107 battery is available in two variants:

9107 universal variant, equipped with a mixer with two G1 / 2 connections for cold and hot water; 9107S variant equipped with 2 x G1 /2 connections and SOFT-PRESS head.