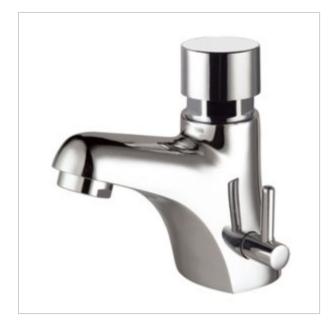

## **Timed basin faucet TEMPOR** with mixer 9107

- The body is made of chrome-plated brass
- High resistance to vandalism
- Compact size
- Exceptional durability and reliability
- Simple operation
- Easy to assemble
- Certificate of the Polish Institute of Hygiene
- CE declaration of conformity
- National Declaration of Performance

The washbasin tap with a build-in water mixer is with two flexible connections G1 / 2. The faucet body is made of corrosion-resistant chrome-plated brass. A single flow of water during start-up lasts 7 seconds +/- 3 seconds. The working water pressure can be from 1 to 6 bar. The water temperature range is 0 - 50  $\square$ . The tap has a built-in aerator. In addition, check valves and strainers are included in the set.