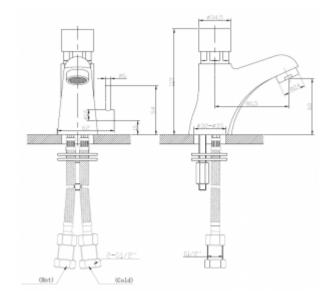

| Option            | For cold and hot water                  |
|-------------------|-----------------------------------------|
| Connector         | 2x G1/2                                 |
| Mixer             | Built-in, operated by lever             |
| Design            | Chrome-plated brass                     |
| Water time flow   | Adjustable 7 seconds ± 3 second         |
| Start             | By means of the button                  |
| Water temperature | 0-65°C                                  |
| Water pressure    | Min 1 bar - Max 6 bar                   |
| Contains          | Battery, mounting kit for the washbasin |

The washbasin tap with a build-in water mixer is with two flexible connections G1 / 2. The faucet body is made of corrosion-resistant chrome-plated brass. A single flow of water during start-up lasts 7 seconds +/- 3 seconds. The working water pressure can be from 1 to 6 bar. The water temperature range is 0 - 50  $\square$ . The tap has a built-in aerator. In addition, check valves and strainers are included in the set.