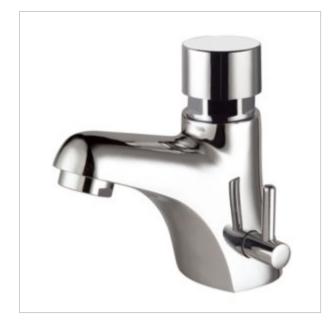

## **Timed basin faucet TEMPOR** with mixer 9107S

- The body is made of chrome-plated brass
- High resistance to vandalism
- Compact size
- Exceptional durability and reliability
- Simple operation
- Easy to assemble
- Certificate of the Polish Institute of Hygiene
- CE declaration of conformity
- National Declaration of Performance

The washbasin tap with a build-in water mixer is with two flexible connections G1 / 2. The faucet body is made of corrosion-resistant chrome-plated brass. A single flow of water during start-up lasts 7 seconds +/- 3 seconds. The working water pressure can be from 1 to 6 bar. The water temperature range is 0 - 50  $\square$ . The tap has a built-in aerator. In addition, check valves and strainers are included in the set.

The offered 9107 battery is available in variant:

9107S variant equipped with 2 x G1 /2 connections and SOFT-PRESS head.