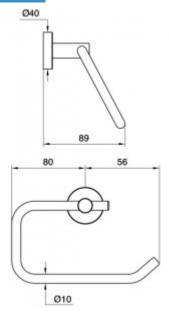

| intended use | toilet paper               |
|--------------|----------------------------|
| housing      | Stainless steel, 1,2 thick |
| finishing    | blue, yellow, and red      |
| material     | AISI 304                   |
| montage      | wall                       |
| includes     | Mounting kit               |