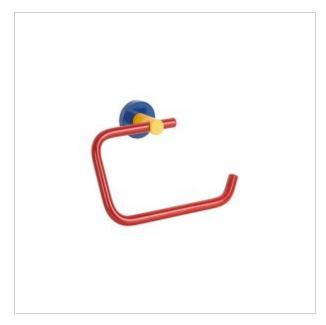

## Toilet paper holder B545 · Made of high-class stainless steel

- Covered with epoxide paint in children-friendly colors
- Vandal-resistant
- Durability and reliability
- Produced in EU
- Easy to use
- Easy to montage
- CE certificate

Toilet paper holder. Made of high-class stainless steel. Thanks to colors and material, dispenser is not only children-friendly but also durable.