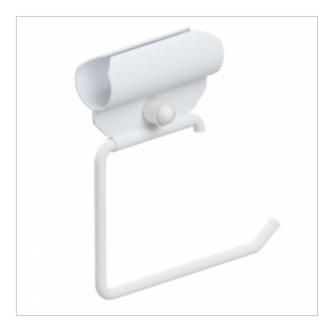

## **Toilet paper holder PB25**

- Powder-coated in white.
- Made of durable carbon steel, resistant to mechanical damage.
- Easy to clean and maintain.

| Material  | Carbon steel        |
|-----------|---------------------|
| Finish    | White               |
| Rail type | Toilet paper holder |

The toilet paper holder is a functional solution designed for installation on rails with a diameter of 25 mm. Made of high-quality carbon steel and powder-coated in white, it offers good resistance to mechanical damage. The durable powder coating ensures an aesthetically pleasing appearance and facilitates easy cleaning. Makoinstal, a trusted supplier of bathroom equipment, manufactures the product.