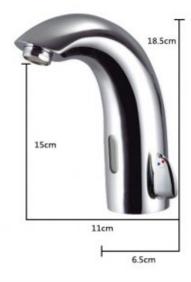

| Action                 | Timed, non-contact                                                           |
|------------------------|------------------------------------------------------------------------------|
| Туре                   | Standing washbasin                                                           |
| Option                 | For hot and cold water                                                       |
| Mixer                  | Yes                                                                          |
| Material               | Chrome-plated brass                                                          |
| Terminal               | 2 x G1/2                                                                     |
| Working pressure       | 0,5 - 6 bar                                                                  |
| Connection temperature | 0 - 45 🛛                                                                     |
| Aerator                | Yes                                                                          |
| Anti-burn lock         | No                                                                           |
| Anti-blocking          | Automatic water closure after blocking the sensor                            |
| Included               | 4 x AA battery, battery box, connection hoses, 6V power supply, mounting kit |