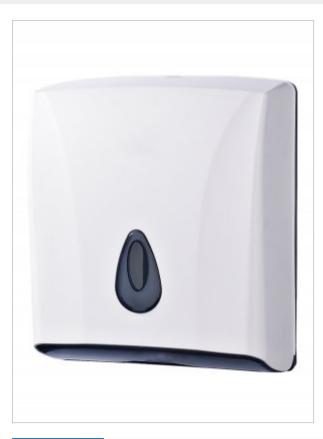

## **Towel dispenser B7101** Towel dispenser made of durable ABS plastic. White color. It has a

Towel dispenser made of durable ABS plastic. White color. It has a window to control the remaining number of towels. Lockable with a key. Capacity: 300-400 ZZ folded towels. **Product features and benefits:** aesthetic appearance good price Easy-to-use

window for viewing the amount of paper remaining

| Housing    | ABS plastic                         |
|------------|-------------------------------------|
| Color      | White                               |
| Design     | Vandal-resistant                    |
| Lock       | Кеу                                 |
| Dimensions | 260x300x130 mm                      |
| Window     | Yes                                 |
| Capacity   | Capacity of 300-400 towels          |
| Includes   | Mounting kit included, key included |