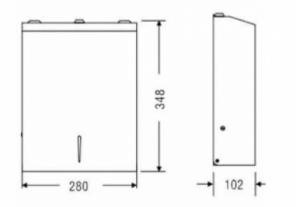

| Housing    | Stainless steel                     |
|------------|-------------------------------------|
| Finishing  | polished                            |
| Design     | Vandal-proof execution              |
| Material   | AISI 304                            |
| Lock       | Кеу                                 |
| Dimensions | 280 x 345 x 102 mm                  |
| Window     | Tak                                 |
| Capacity   | 400/600 towels capacity             |
| Includes   | Mounting kit included, key included |