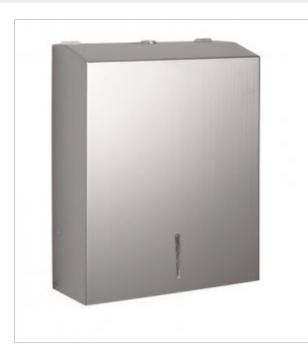

## **Towel dispenser C7102C**

- eye-catching design
- classic shapes
- vandal resistant construction
- ground edges
- locked with a key
- standard paper towels fit
- window for viewing the amount of paper remaining

Paper towel dispenser made of stainless steel.Polished finish. Capacity: 400-600 ZZ folded towels. Lockable with a key. Ground edges. Distribution: 1 paper towel. It has a window for viewing the remaining amount of paper.