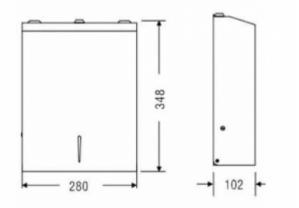

| Housing    | Stainless steel                     |
|------------|-------------------------------------|
| Finishing  | Matt                                |
| Design     | Vandal-proof execution              |
| Material   | AISI 304                            |
| Lock       | Кеу                                 |
| Dimensions | 280 x 345 x 102 mm                  |
| Window     | Tak                                 |
| Capacity   | 400/600 towels capacity             |
| Includes   | Mounting kit included, key included |
|            |                                     |