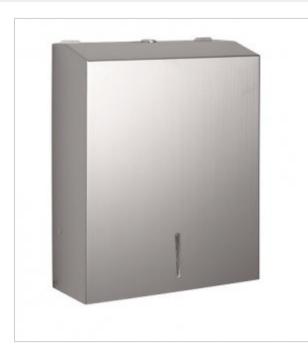

## **Towel dispenser C7102S**

- eye-catching design
- classic shapes
- vandal resistant construction
- ground edges
- locked with a key
- standard paper towels fit
- window for viewing the amount of paper remaining

| Housing    | Stainless steel                     |
|------------|-------------------------------------|
| Finishing  | Matt                                |
| Design     | Vandal-proof execution              |
| Material   | AISI 304                            |
| Lock       | Кеу                                 |
| Dimensions | 280 x 345 x 102 mm                  |
| Window     | Tak                                 |
| Capacity   | 400/600 towels capacity             |
| Includes   | Mounting kit included, key included |
|            |                                     |

Paper towel dispenser made of stainless steel. Matte finish. Capacity: 400-600 ZZ folded towels. Lockable with a key. Ground edges. Distribution: 1 paper towel. It has a window for viewing the remaining amount of paper.