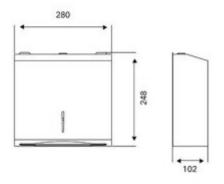

| Housing    | Stainless steel                     |
|------------|-------------------------------------|
| Finishing  | Matt                                |
| Design     | Vandal-proof execution              |
| Material   | AISI 304                            |
| Lock       | Key                                 |
| Dimensions | 280 x 248 x 102 mm                  |
| Window     | yes                                 |
| Capacity   | 300/400 towels                      |
| Includes   | Mounting kit included, key included |