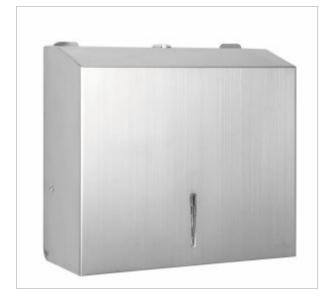

## **Towel dispenser C7103S**

- small dimensions
- classic shapes
- vandal resistant construction
- ground edges
- locked with a key
- standard paper towels fit
- window for viewing the amount of paper remaining

Paper towel dispenser made of stainless steel. Matte finish. Capacity: 300-400 ZZ folded towels. Lockable with a key. Ground edges. Distribution: 1 paper towel. It has a window for viewing the remaining amount of paper.