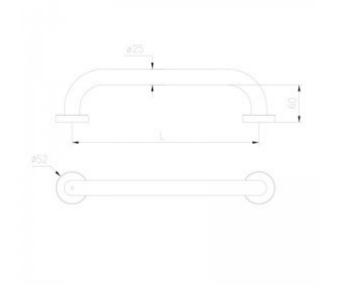

| intended use | for towel                  |
|--------------|----------------------------|
| housing      | Stainless steel, 1,2 thick |
| finishing    | blue, yellow, and red      |
| material     | AISI 304                   |
| montage      | wall                       |
| includes     | Mounting kit               |

Towel rail made of stainless steel covered with epoxide paint. Thanks to colors and material, dispenser is not only children-friendly but also durable. For children&HASH39;s bathroom. Rail in red or yellow. Length 300 to 450 mm.