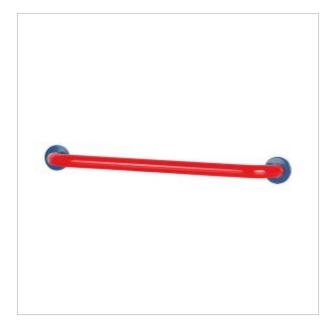

## **Towel rail**

- Made of high-class stainless steel
- Covered with epoxide paint in children-friendly colors
- Vandal-resistant
- Durability and reliability
- Produced in EU
- Easy to use
- Easy to montage
- CE certificate

Towel rail made of stainless steel covered with epoxide paint. Thanks to colors and material, dispenser is not only children-friendly but also durable. For children&HASH39;s bathroom. Rail in red or yellow. Length 300 to 450 mm.