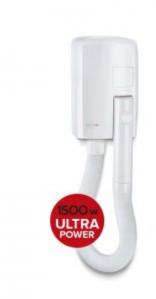

## **POWER 1500 W**

- Super compact (147 x 238 mm) fits everywhere
- Powerful airflow thanks to the redesigned aeration module
- Long-life ENDURO brushless "Heavy Duty" motor
- Automatic switch on when removing the pipe end
- 8 minute automatic safety switch
- The "Cool touch" rotating handle does not play in my hand
- Extensible hose (up to 1.20 m)
- Easy wall mounting without opening the dryer
- 2 electrical connection options: direct connection to the electrical network behind the dryer (invisible) or connection via a standard plug
- Fastening screws and wall plugs included
- Protection class: IP34
- Heating spiral protection