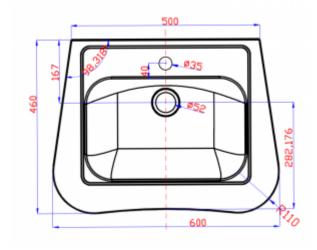

The washbasin has a satin (matte) finish. Its total dimensions are 600x460x165 mm. What&HASH39;s more, the SB16 washbasin has a tap hole with a diameter of 35 mm, a drain hole with a diameter of 52 mm and four mounting holes, thanks to which it is possible to mount it directly to the wall.