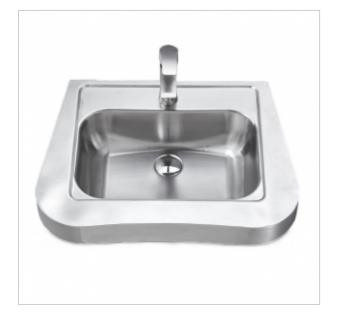

## Stainless steel washbasin SB16

- Made of AISI 304 acid-resistant steel
- Matte finish
- Resistant to moisture, corrosion, rust and some acids
- Bacteriostatic surface, inhibiting the growth of microorganisms
- Smooth edges
- High resistance to vandalism
- Can be mounted directly to the wall
- Easy to clean
- Exceptional durability and reliability
- Easy to assemble

Material

Stainless steel AISI 304

**Dimensions** 

600x460x165 mm

**Finishing** 

Satin

The safe SB16 washbasin made of AISI 304 stainless steel is a key product that is the perfect complement to commercial bathrooms for the disabled. It is worth mentioning here that the AISI 304 steel used for production is characterized by high resistance to moisture, rust, corrosion, and also to some acids.