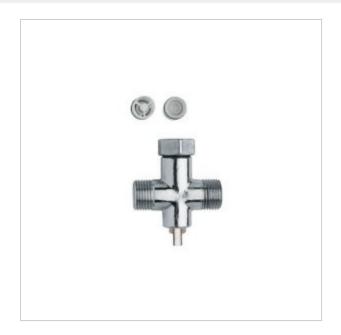

## under-basin mixer 9020

- Mechanical mixer with anti-alignment blockade
- The body is made of chrome-plated brass
- Exceptional durability and reliability
- The product is entirely made in the European Union
- Simple operation
- Easy assembly
- PZH certificate, CE declaration

Additional information

Possibility to connect up to one traditional faucets

Under-basin mechanical mixer. Used in wash basin fittings serving one water.