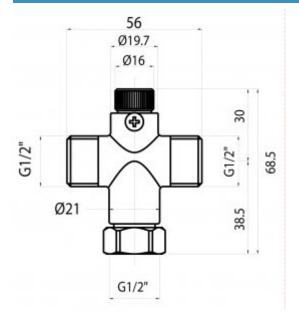

| Connector              | 2x G1/2                           |
|------------------------|-----------------------------------|
| Temperature regulation | Adjustment in the range of 5-70°C |
| Mixer                  | Manual                            |
| Max temperature        | 70°C                              |
| Max. working pressure  | 6 Bar                             |