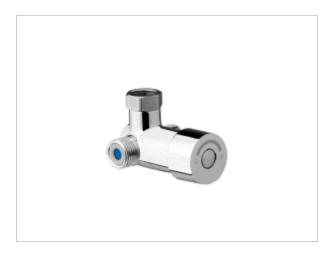

## under-basin mixer 9021

- Mechanical mixer with anti-alignment blockade
- The body is made of chrome-plated brass
- Exceptional durability and reliability
- The product is entirely made in the European Union
- Simple operation
- Easy assembly
- 2 years manufacturer&HASH39;s warranty
- PZH certificate, CE declaration

Under-basin mechanical mixer. Used in wash basin fittings serving one water.