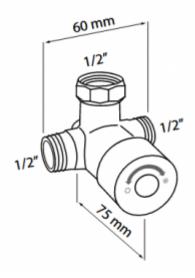

| Connector                   | 1/2"                                               |
|-----------------------------|----------------------------------------------------|
| Temperature regulation      | Mechanical knob                                    |
| Mixer                       | Mechanical                                         |
| Max. connecting temperature | 90°C                                               |
| Max. pressure               | 5 Bar                                              |
| Design                      | Chrome-plated brass                                |
| Contains                    | Mechanical mixer with built-in check valves, seals |