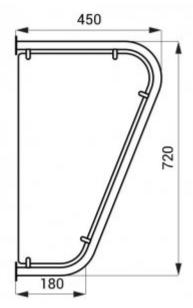

| Material                | AISI 304 stainless steel |
|-------------------------|--------------------------|
| Finish                  | Matt                     |
| Dimensions              | 700x40x350 mm            |
| Tube diameter           | Ø 25 mm                  |
| The wall thickness :    | 1,5 mm                   |
| Number of fixing holes: | 6                        |
| Mounting kit            | Yes                      |

The urinal partition is made of a pipe with a diameter of 25 mm and made of AISI 304 stainless steel. The steel used in the production is highly resistant to rust, corrosion and most oxidizing acids.

This means that the urinal partition can be installed in rooms exposed to moisture. The offered partition is adapted to wall mounting. Its overall dimensions are 700 mm (height), 40 mm (width) and 350 mm (length). In addition, the partition has a matte finish.