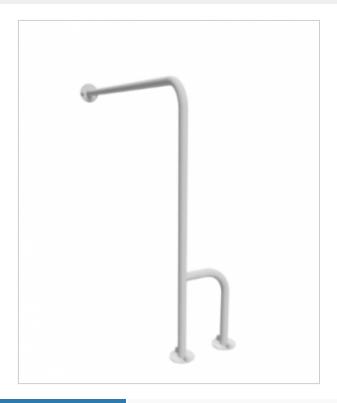

| Material               | Carbon steel                     |
|------------------------|----------------------------------|
| Finish                 | Powder coated in white           |
| Type of coating        | Polyester paint                  |
| Coating thickness      | 120 μ                            |
| Handrail type          | Wall and floor left              |
| Handrail length        | 800x800 mm                       |
| Tube diameter          | Ø 32mm                           |
| The wall thickness     | 1,5 mm                           |
| Maximum load           | 120 kg                           |
| Hole diameter          | Ø 6,5 mm                         |
| Number of fixing holes | 9                                |
| Includes               | 3.5x60 mm screws, 10x60 mm plugs |

## Wall and floor left handrail 80 / 80cm 32 **32-UWCL**

- Mounting kit included
- Silicone pads to eliminate unevenness
- Easy to clean

Handrail for the disabled, wall-left, left, with grilles 800x800 mm long, made of 32 mm diameter carbon steel tube, powdercoated, white. We use this type of handrail in the shower and toilet area.