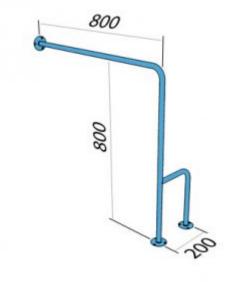

## Wall and floor mounted railing left 80 / 80cm UWCL

- Mounting kit included
- Silicone pads to eliminate unevenness
- Easy to clean

| Material               | Carbon steel                     |
|------------------------|----------------------------------|
| Finish                 | Powder coated in white           |
| Type of coating        | Polyester paint                  |
| Coating thickness      | 120 μ                            |
| Handrail type          | Wall and floor                   |
| Handrail length        | 800x800 mm                       |
| Tube diameter          | Ø 25 mm                          |
| The wall thickness     | 1,5 mm                           |
| Maximum load           | 180 kg                           |
| Hole diameter          | Ø 6,5 mm                         |
| Number of fixing holes | 9                                |
| Includes               | 3.5x60 mm screws, 10x60 mm plugs |

Left handrail for disabled people, wall left, 800x800 mm long, made of 25 mm diameter carbon steel tube, white powder coated. We use this type of handrail in the shower and toilet area.