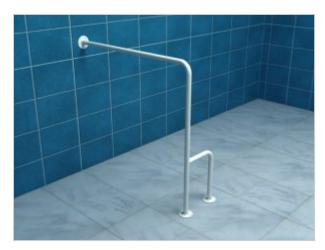

## Wall and floor mounted railing left 80 / 80cm UWCL

- Mounting kit included
- Silicone pads to eliminate unevenness
- Easy to clean

| Material               | Carbon steel                     |
|------------------------|----------------------------------|
| Finish                 | Powder coated in white           |
| Type of coating        | Polyester paint                  |
| Coating thickness      | 120 μ                            |
| Handrail type          | Wall and floor                   |
| Handrail length        | 800x800 mm                       |
| Tube diameter          | Ø 25 mm                          |
| The wall thickness     | 1,5 mm                           |
| Maximum load           | 180 kg                           |
| Hole diameter          | Ø 6,5 mm                         |
| Number of fixing holes | 9                                |
| Includes               | 3.5x60 mm screws, 10x60 mm plugs |

Left handrail for disabled people, wall left, 800x800 mm long, made of 25 mm diameter carbon steel tube, white powder coated. We use this type of handrail in the shower and toilet area.