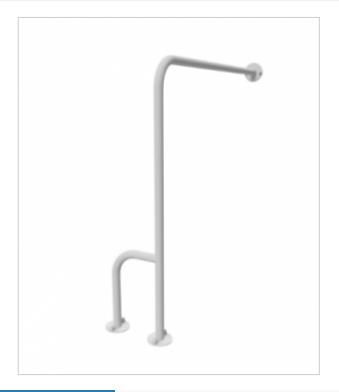

| Material               | Carbon steel                     |
|------------------------|----------------------------------|
| Finish                 | Powder coated in white           |
| Type of coating        | Polyester paint                  |
| Coating thickness      | 120 μ                            |
| Handrail type          | Wall and floor right             |
| Handrail length        | 800x800 mm                       |
| Tube diameter          | Ø 32mm                           |
| The wall thickness     | 1,5 mm                           |
| Maximum load           | 120 kg                           |
| Hole diameter          | Ø 6,5 mm                         |
| Number of fixing holes | 9                                |
| Includes               | 3.5x60 mm screws, 10x60 mm plugs |

## Wall and floor railing right 80 / 80cm 32-**UWCP**

- Mounting kit included
- Silicone pads to eliminate unevenness
- Easy to clean

Handrail for the disabled, wall-left, left, with grilles 800x800 mm long, made of 32 mm diameter carbon steel tube, powdercoated, white. We use this type of handrail in the shower and toilet area.