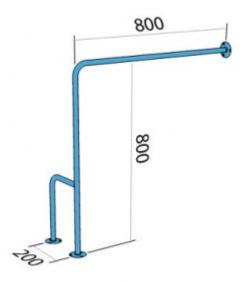

## Wall and floor railing right 80 / 80cm UWCP

Product code:

**UWCP** 

- Mounting kit included
- Silicone pads to eliminate unevenness
- Easy to clean

| Material               | Carbon steel                     |
|------------------------|----------------------------------|
| Finish                 | Powder coated in white           |
| Type of coating        | Polyester paint                  |
| Coating thickness      | 120 µ                            |
| Handrail type          | Wall and floor                   |
| Handrail length        | 800x800 mm                       |
| Tube diameter          | Ø 25 mm                          |
| The wall thickness     | 1,5 mm                           |
| Maximum load           | 180 kg                           |
| Hole diameter          | Ø 6,5 mm                         |
| Number of fixing holes | 9                                |
| Includes               | 3.5x60 mm screws, 10x60 mm plugs |

Right handrail for disabled people, wall left, 800x800 mm long, made of 25 mm diameter carbon steel tube, white powder coated. We use this type of handrail in the shower and toilet area.