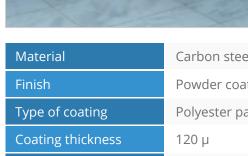

## Wall and floor railing right 80 / 80cm UWCP

Product code:

**UWCP** 

- Mounting kit included
- Silicone pads to eliminate unevenness
- Easy to clean

| Material               | Carbon steel                     |
|------------------------|----------------------------------|
| Finish                 | Powder coated in white           |
| Type of coating        | Polyester paint                  |
| Coating thickness      | 120 µ                            |
| Handrail type          | Wall and floor                   |
| Handrail length        | 800x800 mm                       |
| Tube diameter          | Ø 25 mm                          |
| The wall thickness     | 1,5 mm                           |
| Maximum load           | 180 kg                           |
| Hole diameter          | Ø 6,5 mm                         |
| Number of fixing holes | 9                                |
| Includes               | 3.5x60 mm screws, 10x60 mm plugs |